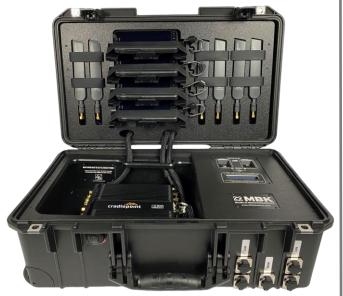

# **Elite**

The MBK Elite XP8 is a fully integrated and intelligently designed Rapid Deployment 4G/LTE networking kit configured with the Cradlepoint IBR 1700 router and the capability to support and house four ultra-rugged and ultra-smart Sonim XP8 smartphones

The **MBK Elite XP8** is powered by the 4K Rugged Power Center LifePo4 battery power management system which provides an estimated 4-8 hours of run time. The **MBK Elite XP8** is integrated into a mil-spec case with internal OEM antenna mounting. Five ethernet ports are extended to the exterior of the case. Four Sonim XP8 smartphones (not included) can be stored and powered in cradles embedded into the lid. Includes one year of replacement warranty coverage on all hardware.

**The MBK Elite XP8,** a 4G/LTE solution that contains the Cradlepoint IBR1700, supports the storage and recharging of four Sonim XP8 smartphones and an integrated LifePo4 battery.

Number of Devices /Users: 50-85 users /devices.

**Battery Technology:** The battery is a 12.8 volt 8 AH (100 Watt hour) LiFePO4 bank.

MBK Dimensions: 20.4" x 11.2"x 7.2" Weight: 33.4 lbs.

Run Time (estimated): 4-8 hours

Charging: The MBK Elite XP8 contains the internal three stage charge controller will accept 14-18 vdc and up to a 60 watt solar panel. The included wall charger will charge the system in approximately 90 minutes. The internal Battery Protection Circuit prevents overcharge, over-discharge, and short circuits. The volt meter continuously displays the system voltage, and reacts to confirm solar or AC charging. The USB driver is independent, switched, and is 3 amps.