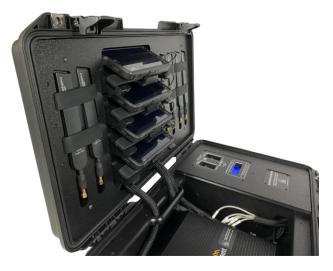

# **Elite**

The MBK Elite XP8 is a fully integrated and intelligently designed Rapid Deployment 4G/LTE networking kit configured with the Cradlepoint IBR 1700 router and the capability to support and house four ultra-rugged and ultra-smart Sonim XP8 smartphones

The **MBK Elite XP8** is powered by the 4K Rugged Power Center LifePo4 battery power management system which provides an estimated 4-8 hours of run time. The **MBK Elite XP8** is integrated into a mil-spec case with internal OEM antenna mounting. Five ethernet ports are extended to the exterior of the case. Four Sonim XP8 smartphones (not included) can be stored and powered in cradles embedded into the lid. Includes one year of replacement warranty coverage on all hardware.

**The MBK Elite XP8,** a 4G/LTE solution that contains the Cradlepoint IBR1700, supports the storage and recharging of four Sonim XP8 smartphones and an integrated LifePo4 battery.

Number of Devices /Users: 50-85 users /devices.