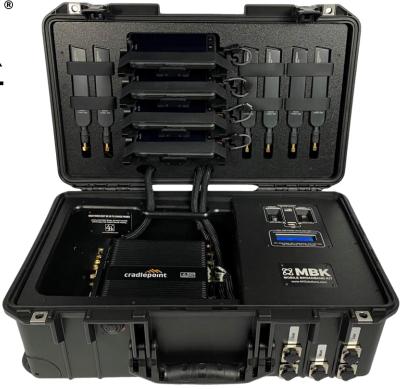

# **Elite**

The MBK Elite XP8 is a fully integrated and intelligently designed Rapid Deployment 4G/LTE networking kit configured with the Cradlepoint IBR 1700 router and the capability to support and house four ultra-rugged and ultra-smart Sonim XP8 smartphones

The **MBK Elite XP8** is powered by the 4K Rugged Power Center LifePo4 battery power management system which provides an estimated 4-8 hours of run time. The **MBK Elite XP8** is integrated into a mil-spec case with internal OEM antenna mounting. Five ethernet ports are extended to the exterior of the case. Four Sonim XP8 smartphones (not included) can be stored and powered in cradles embedded into the lid. Includes one year of replacement warranty coverage on all hardware.

**The MBK Elite XP8,** a 4G/LTE solution that contains the Cradlepoint IBR1700, supports the storage and recharging of four Sonim XP8 smartphones and an integrated LifePo4 battery.

Number of Devices /Users: 50-85 users /devices.

**Battery Technology:** The battery is a 12.8 volt 8 AH (100 Watt hour) LiFePO4 bank.

MBK Dimensions: 20.4" x 11.2"x 7.2" Weight: 33.4 lbs.

Run Time (estimated): 4-8 hours

Charging: The MBK Elite XP8 contains the internal three stage charge controller will accept 14-18 vdc and up to a 60 watt solar panel. The included wall charger will charge the system in approximately 90 minutes. The internal Battery Protection Circuit prevents overcharge, over-discharge, and short circuits. The volt meter continuously displays the system voltage, and reacts to confirm solar or AC charging. The USB driver is independent, switched, and is 3 amps.