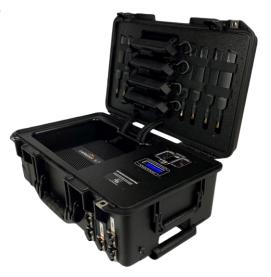

# **Elite**

The MBK Elite XP8 is a fully integrated and intelligently designed Rapid Deployment 4G/LTE networking kit configured with the Cradlepoint IBR 1700 router and the capability to support and house four ultra-rugged and ultra-smart Sonim XP8 smartphones

The **MBK Elite XP8** is powered by the 4K Rugged Power Center LifePo4 battery power management system which provides an estimated 4-8 hours of run time. The **MBK Elite XP8** is integrated into a mil-spec case with internal OEM antenna mounting. Five ethernet ports are extended to the exterior of the case. Four Sonim XP8 smartphones (not included) can be stored and powered in cradles embedded into the lid. Includes one year of replacement warranty coverage on all hardware.

**The MBK Elite XP8,** a 4G/LTE solution that contains the Cradlepoint IBR1700, supports the storage and recharging of four Sonim XP8 smartphones and an integrated LifePo4 battery.

Number of Devices /Users: 50-85 users /devices.