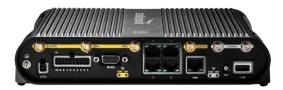

## Cradlepoint

The Cradlepoint COR IBR1700 Series is a World's first LTE mobile router with three-carrier aggregation for best-in-class performance + Embedded LTE Advanced 600 Mbps modem +Field-upgradable with 2nd modem (second wireless carrier),