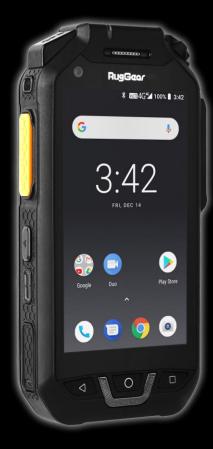

### RugGear RG725+

### SKU information

| Dimensions & Weight | 136 x 66.5 x 24.5 mm, 284g                                            |
|---------------------|-----------------------------------------------------------------------|
| Box Content         | $\ensuremath{QSG}$ , USB-C cable, Charger, SIM Tool, mini Screwdriver |
|                     |                                                                       |