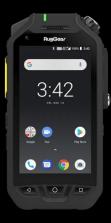

# Rugecar®



### RG725+

### RugGear RG725+



### Product Spec

| Operating System     | Android 10.0                |
|----------------------|-----------------------------|
| Processor            | MTK 6739WW                  |
| Memory (RAM/Storage) | 3/32 GB                     |
| Screen               | 4.0 inch (640 x 1136)       |
| Wireless             | 4G, 3G, WiFi 802.11 a/b/g/n |
| Battery              | 5000 mAh                    |
| IP-rating            | 68                          |
| Drop proof           | 1.5 meters                  |
| Shock proof          | MIL-STD-810G                |
| Connector            | USB-C, Magnetic, 13PIN      |
| Extra buttons        | PTT, PTT Channel, SOS       |

### Side views





### RugGear RG725+



### SKU information

| Dimensions & Weight | 136 x 66.5 x 24.5 mm, 284g                                            |
|---------------------|-----------------------------------------------------------------------|
| Box Content         | $\ensuremath{QSG}$ , USB-C cable, Charger, SIM Tool, mini Screwdriver |
|                     |                                                                       |

MPN 99301031 EAN 6954561729938

#### **Optional Accessories**



D











Bluetooth RSM 13-PIN PTT headset MPN: 25025700 MPN: 99021180

Multidock charger MPN:25027300

Desk charger MPN:25029600

13-PIN BodyCam MPN:6008100

Beltclip MPN:25026800

## RugGear RG725+



#### Current Software

Android 10.0 with android enterprise and zero touch provisioning

RugGear Lone Worker Protect app