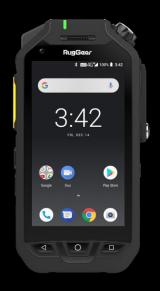

### RugGear RG725+

### Product Spec

| Operating System     | Android 10.0                |
|----------------------|-----------------------------|
| Processor            | MTK 6739WW                  |
| Memory (RAM/Storage) | 3/32 GB                     |
| Screen               | 4.0 inch (640 x 1136)       |
| Wireless             | 4G, 3G, WiFi 802.11 a/b/g/n |
| Battery              | 5000 mAh                    |
| IP-rating            | 68                          |
| Drop proof           | 1.5 meters                  |
| Shock proof          | MIL-STD-810G                |
| Connector            | USB-C, Magnetic, 13PIN      |
| Extra buttons        | PTT, PTT Channel, SOS       |