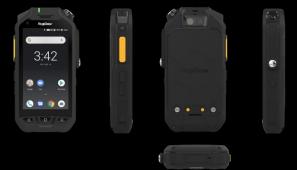

# Rugecar®



### RG725+

### RugGear RG725+



### Product Spec

| Operating System     | Android 10.0                |
|----------------------|-----------------------------|
| Processor            | MTK 6739WW                  |
| Memory (RAM/Storage) | 3/32 GB                     |
| Screen               | 4.0 inch (640 x 1136)       |
| Wireless             | 4G, 3G, WiFi 802.11 a/b/g/n |
| Battery              | 5000 mAh                    |
| IP-rating            | 68                          |
| Drop proof           | 1.5 meters                  |
| Shock proof          | MIL-STD-810G                |
| Connector            | USB-C, Magnetic, 13PIN      |
| Extra buttons        | PTT, PTT Channel, SOS       |

### Side views





### RugGear RG725+



### SKU information

| Dimensions & Weight | 136 x 66.5 x 24.5 mm, 284g                                            |
|---------------------|-----------------------------------------------------------------------|
| Box Content         | $\ensuremath{QSG}$ , USB-C cable, Charger, SIM Tool, mini Screwdriver |
|                     |                                                                       |

MPN 99301031 EAN 6954561729938

#### **Optional Accessories**



D











Bluetooth RSM 13-PIN PTT headset MPN: 25025700 MPN: 99021180

Multidock charger MPN:25027300

Desk charger MPN:25029600

13-PIN BodyCam MPN:6008100

Beltclip MPN:25026800

## RugGear RG725+



#### Current Software

Android 10.0 with android enterprise and zero touch provisioning

RugGear Lo