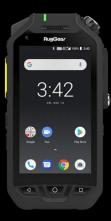

### RG725+

### RugGear RG725+

### Product Spec

| Operating System     | Android 10.0                |
|----------------------|-----------------------------|
| Processor            | MTK 6739WW                  |
| Memory (RAM/Storage) | 3/32 GB                     |
| Screen               | 4.0 inch (640 x 1136)       |
| Wireless             | 4G, 3G, WiFi 802.11 a/b/g/n |
| Battery              | 5000 mAh                    |
| IP-rating            | 68                          |
| Drop proof           | 1.5 meters                  |
| Shock proof          | MIL-STD-810G                |
| Connector            | USB-C, Magnetic, 13PIN      |
| Extra buttons        | PTT, PTT Channel, SOS       |